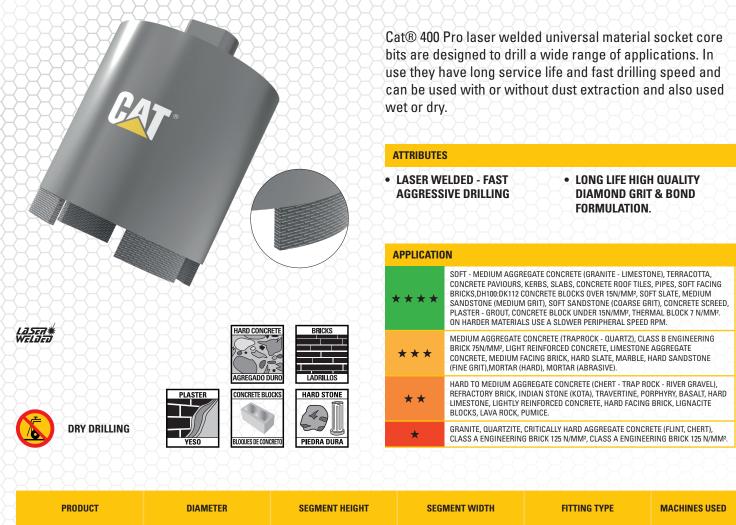

## 400 Pro

| PRODUCT |          | DIAMETER |         | SEGMENT HEIGHT |       | SEGMENT WIDTH |       | FITTING TYPE |      | MACHINES USED |
|---------|----------|----------|---------|----------------|-------|---------------|-------|--------------|------|---------------|
| PART NO | CODE NO  | ММ       | INCH    | ММ             | INCH  | ММ            | INCH  | ММ           | INCH |               |
| DA39026 | SCB68M16 | 68       | 2 43/64 | 10             | 0.394 | 3.5           | 0.138 | M16 F        | N/A  |               |
| DA39027 | SCB82M16 | 82       | 3 15/64 | 10             | 0.394 | 3.5           | 0.138 | M16 F        | N/A  |               |