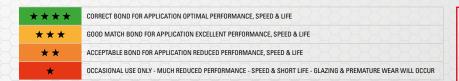

## **DIAMOND BLADE APPLICATION CHART**

|                                              |                          | HIGHER PERFORMAN      |                        | ICE / LIFE / SPEED LOWER |                   |
|----------------------------------------------|--------------------------|-----------------------|------------------------|--------------------------|-------------------|
| ASPHALT - ABRASIVE<br>MATERIALS              | RANGE<br>CODE<br>TYPE    | 800 Expert            | 600 Pro                | 400 Pro                  | 300 Trade         |
|                                              |                          | SC80  LASER SEGMENTED | LWE80  LASER SEGMENTED | VA80  LASER SEGMENTED    | XH10<br>Segmented |
| SOFT FACING BRICKS                           | MATERIAL HARDNESS HARDER | *                     | *                      | *                        | ***               |
| SOFT SANDSTONE (COARSE GRIT)                 |                          | **                    | **                     | **                       | ***               |
| ASPHALT OVER CONCRETE                        |                          | **                    | **                     | **                       | **                |
| ASPHALT                                      |                          | ***                   | ***                    | ***                      | ***               |
| CONCRETE BLOCK UNDER 15N/MM <sup>2</sup>     |                          | ***                   | ***                    | ***                      | ***               |
| THERMAL BLOCK 7 N/MM²                        |                          | ***                   | ***                    | ***                      | ***               |
| GREEN CONCRETE UNIVERSAL                     |                          | ***                   | ***                    | ***                      | ***               |
| GREEN CONCRETE WITH VERY HARD<br>AGGREGATE   |                          | ***                   | ***                    | ***                      | ***               |
| GREEN CONCRETE WITH MEDIUM HARD<br>AGGREGATE |                          | ***                   | ***                    | ***                      | ***               |
| GREEN CONCRETE WITH MEDIUM SOFT<br>AGGREGATE |                          | ***                   | ***                    | ***                      | ***               |
| LIGNACITE BLOCKS                             |                          | ***                   | ***                    | ***                      | ***               |
| LAVA ROCK                                    |                          | ***                   | ***                    | ***                      | ***               |
| PUMICE                                       | SOFTER                   | ***                   | ***                    | ***                      | ***               |