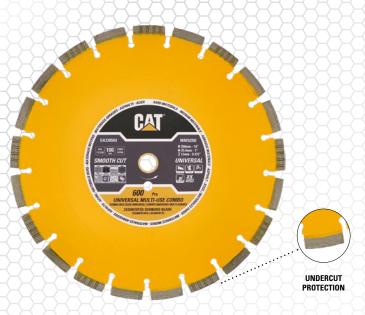

## UNIVERSAL MULTI MATERIALS

600 Pro

**DRY CUTTING** 

**WET CUTTING** 

ASPHALT OVER

Cat® 600 Pro universal multi - use combo laser welded blades are a "cut all" diamond blade. This product is capable of cutting the widest span of applications & materials from rebar, hard materials, general purpose, abrasive to asphalt. Ultra fast, long life & aggressive cutting action. Unique bonding matrix & high quality high concentration diamond grit makes this a superb product. Deep draft undercut protection segments protect the blade from undercutting & segment loss in the most abrasive of applications.

### **ATTRIBUTES**

- 2X LASER WELDED SEGMENTS
- ULTRA HIGH DIAMOND
  CONCENTRATION & DIAMOND
  QUALITY
- LONG LIFE ULTRA FAST WIDEST APPLICATION SPAN
- FULLY HARDENED & HEAT TREATED STEEL CORE.

| PRODUCT |         | DIAMETER |      | SEGMENT HEIGHT |       | SEGMENT WIDTH |       | MAIN ARBOR - BORE |      | REDUCING RINGS INCLUDED |          | MACHINES USED |
|---------|---------|----------|------|----------------|-------|---------------|-------|-------------------|------|-------------------------|----------|---------------|
| PART NO | CODE NO | ММ       | INCH | ММ             | INCH  | мм            | INCH  | ММ                | INCH | ММ                      | INCH     |               |
| DA33057 | MM50300 | 300      | 12   | 12             | 0.472 | 3             | 0.118 | 25.4 + P          | 1 +P | 25.4 - 20               | 1 - 20mm |               |
| DA33058 | MM50350 | 350      | 14   | 12             | 0.472 | 3.2           | 0.125 | 25.4+P            | 1+P  | 25.4 - 20               | 1 - 20mm |               |
| DA33059 | MM50400 | 400      | 16   | 12             | 0.472 | 3.4           | 0.133 | 25.4+P            | 1+P  | 25.4 - 20               | 1 - 20mm |               |
| DA33060 | MM50450 | 450      | 18   | 12             | 0.472 | 3.6           | 0.141 | 25.4+P            | 1+P  | N/A                     | N/A      |               |